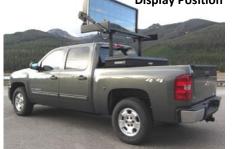

## **Model 1020F-4**

Vehicle Changeable Message Signs

Dual Input Controller creates, edits, and displays messages.

2 Line, 10", Full Matrix Display Small Font: 2 Lines of 10" Characters 8 Characters Per Line Middle Font: 1 Line of 14" Characters 5-6 Characters Per Line Large Font: 1 Line of 20" Characters 1-4 Characters Per Line Graphics: MUTCD Symbols Legibility Distance: 650' + Viewing Angle: 30°+ LED's per Pixel: 4 Display Size: 60" x 24" Cabinet Size: 75" x 31" x 5" Message Auto Dim: Yes **Cabinet Construction:** Aluminum Cabinet Finish: Powder Coat Cabinet Color: Flat Black Face, Balance White