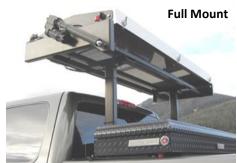

## **Model 1020F-4**

Vehicle Changeable Message Signs

Dual Input Controller creates, edits, and displays messages.

2 Line, 10", Full Matrix Display Small Font: 2 Lines of 10" Characters 8 Characters Per Line Middle Font: 1 Line of 14" Characters 5-6 Characters Per Line Large Font: 1 Line of 20" Characters 1-4 Characters Per Line Graphics: MUTCD Symbols Legibility Distance: 650' + Viewing Angle: 30°+ LED's per Pixel: 4 Display Size: 60" x 24" Cabinet Size: 75" x 31" x 5" Message Auto Dim: Yes **Cabinet Construction:** Aluminum Cabinet Finish: Powder Coat Cabinet Color: Flat Black Face, Balance White