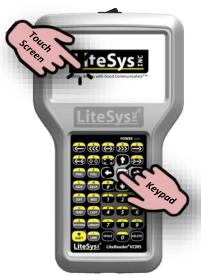

## **Model 1020F-4**

Vehicle Changeable Message Signs

Dual Input Controller creates, edits, and displays messages.

2 Line, 10", Full Matrix Display Small Font: 2 Lines of 10" Characters 8 Characters Per Line Middle Font: 1 Line of 14" Characters 5-6 Characters Per Line Large Font: 1 Line of 20" Characters 1-4 Characters Per Line Graphics: MUTCD Symbols Legibility Distance: 650' + Viewing Angle: 30°+ LED's per Pixel: 4 Display Size: 60" x 24" Cabinet Size: 75" x 31" x 5" Message Auto Dim: Yes **Cabinet Construction:** Aluminum Cabinet Finish: Powder Coat Cabinet Color: Flat Black Face, Balance White