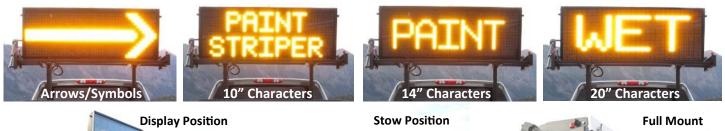

## **Model 1020F-4**

Vehicle Changeable Message Signs

Dual Input Controller creates, edits, and displays messages.

2 Line, 10", Full Matrix Display Small Font: 2 Lines of 10" Characters 8 Characters Per Line Middle Font: 1 Line of 14" Characters 5-6 Characters Per Line Large Font: 1 Line of 20" Characters 1-4 Characters Per Line Graphics: MUTCD Symbols Legibility Distance: 650' + Viewing Angle: 30°+ LED's per Pixel: 4 Display Size: 60" x 24" Cabinet Size: 75" x 31" x 5" Message Auto Dim: Yes **Cabinet Construction:** Aluminum Cabinet Finish: Powder Coat Cabinet Color: Flat Black Face, Balance White