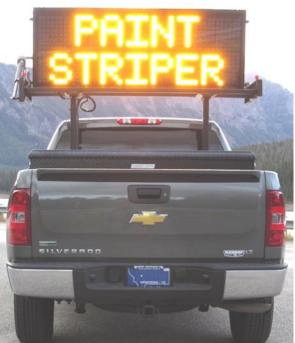

## **Model 1020F-4**

Vehicle Changeable Message Signs

Dual Input Controller creates, edits, and displays messages.

2 Line, 10", Full Matrix Display Small Font: 2 Lines of 10" Characters 8 Characters Per Line Middle Font: 1 Line of 14" Characters 5-6 Characters Per Line Large Font: 1 Line of 20" Characters 1-4 Characters Per Line Graphics: MUTCD Symbols Legibility Distance: 650' + Viewing Angle: 30°+ LED's per Pixel: 4 Display Size: 60" x 24" Cabinet Size: 75" x 31" x 5" Message Auto Dim: Yes **Cabinet Construction:** Aluminum Cabinet Finish: Powder Coat Cabinet Color: Flat Black Face, Balance White