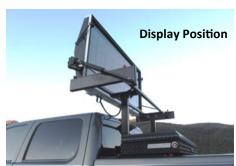

## Vehicle Changeable Message Signs

**Dual Input Controller** creates, edits, and displays messages.

3 Line, 10", Character Matrix Display