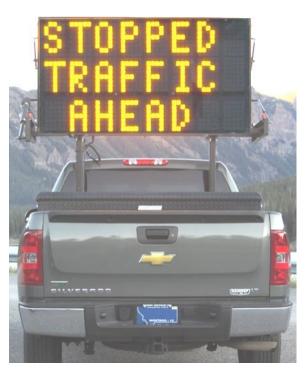

## Vehicle Changeable Message Signs

**Dual Input Controller** creates, edits, and displays messages.

3 Line, 10", Character Matrix Display

## *Large "Pre-Programmed" Font:*

1 Line of 23" Characters

4 Characters Per Line

Graphics: MUTCD Symbols

Legibility Distance: 650' + Viewing Angle: 30°+

LED's Per Pixel: 4

Cabinet Size: 75" x 41" x 5" Display Size: 72" x 36" Message Auto Dim: Yes