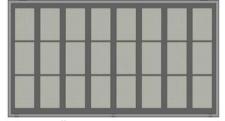

## *Large "Pre-Programmed" Font:*

1 Line of 23" Characters

4 Characters Per Line

Graphics: MUTCD Symbols

Legibility Distance: 650' + Viewing Angle: 30°+

LED's Per Pixel: 4

Cabinet Size: 75" x 41" x 5" Display Size: 72" x 36" Message Auto Dim: Yes

Cabinet Construction: Aluminum Cabinet Finish: Powder Coat

Cabinet Color: Flat Black Face, Balance White

10" Characters

23 " Characters

Arrow/Symbols

LiteReader® VCMS Products are manufactured in the United States