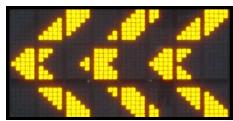

## *Large "Pre-Programmed" Font:*

1 Line of 23" Characters

4 Characters Per Line

Graphics: MUTCD Symbols

Legibility Distance: 650' + Viewing Angle: 30°+

LED's Per Pixel: 4

Cabinet Size: 75" x 41" x 5" Display Size: 72" x 36" Message Auto Dim: Yes