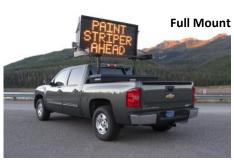

## Vehicle Changeable Message Signs

**Dual Input Controller** creates, edits, and displays messages.

3 Line, 10", Character Matrix Display

## Small "Programmable" Font:

3 Lines of 10" Characters

8 Characters Per Line

## *Large "Pre-Programmed" Font:*

1 Line of 23" Characters

4 Characters Per Line

Graphics: MUTCD Symbols

Legibility Distance: 650' + Viewing Angle: 30°+

LED's Per Pixel: 4

Cabinet Size: 75" x 41" x 5" Display Size: 72" x 36" Message Auto Dim: Yes