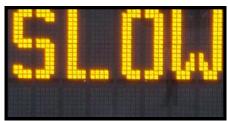

## Small "Programmable" Font:

3 Lines of 10" Characters

8 Characters Per Line

## *Large "Pre-Programmed" Font:*

1 Line of 23" Characters

4 Characters Per Line

Graphics: MUTCD Symbols

Legibility Distance: 650' + Viewing Angle: 30°+

LED's Per Pixel: 4

Cabinet Size: 75" x 41" x 5" Display Size: 72" x 36" Message Auto Dim: Yes