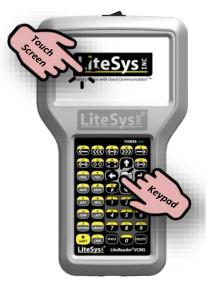

## Vehicle Changeable Message Signs

**Dual Input Controller** creates, edits, and displays messages.

3 Line, 10", Character Matrix Display