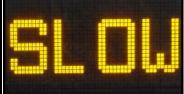

#### **Small Font:**

3 Lines of 10" Characters

8 Characters Per Line

## Middle Font:

2 Lines of 16" Characters 5-6 Characters Per Line

### Large Font:

1 Line of 20" Characters

1-4 Characters Per Line

**Graphics:** MUTCD Symbols **Legibility Distance:** 650' + **Viewing Angle:** 30°+

LED's Per Pixel: 4

**Cabinet Size:** 75" x 41" x 5" **Display Size:** 72" x 36"