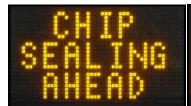

# Model 1030F-4

# Vehicle Changeable Message Signs





**Dual Input Controller** creates, edits, and displays messages.



3 Line, 10", Full Matrix Display

#### **Small Font:**

3 Lines of 10" Characters

8 Characters Per Line

## Middle Font:

2 Lines of 16" Characters 5-6 Characters Per Line

### Large Font:

1 Line of 20" Characters

1-4 Characters Per Line

**Graphics:** MUTCD Symbols **Legibility Distance:** 650' + **Viewing Angle:** 30°+

LED's Per Pixel: 4

**Cabinet Size:** 75" x 41" x 5" **Display Size:** 72" x 36"

Message Auto Dim: Yes

Cabinet Construction: Aluminum Cabinet Finish: Powder Coat

Cabinet Color: Flat Black Face, Balance White











**(** 

10" Characters

16" Characters

20 " Characters

Arrows & Symbols







LiteReader® VCMS Products are manufactured in the United States
LiteSys® Inc. Is a United States manufacturing company located in Belgrade Montana