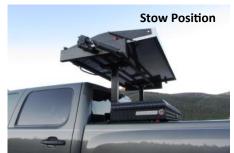

# Vehicle Changeable Message Signs

**Dual Input Controller** creates, edits, and displays messages.

3 Line, 10", Full Matrix Display