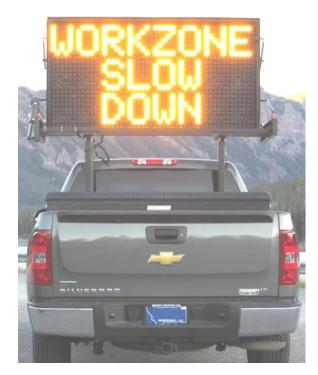

# Vehicle Changeable Message Signs

**Dual Input Controller** creates, edits, and displays messages.

3 Line, 10", Full Matrix Display

### Large Font:

1 Line of 20" Characters

1-4 Characters Per Line

**Graphics:** MUTCD Symbols **Legibility Distance:** 650' + **Viewing Angle:** 30°+

LED's Per Pixel: 4

**Cabinet Size:** 75" x 41" x 5" **Display Size:** 72" x 36"