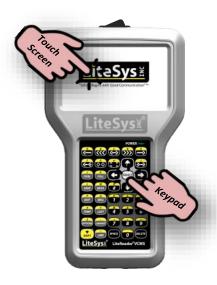

# Vehicle Changeable Message Signs

**Dual Input Controller** creates, edits, and displays messages.

3 Line, 10", Full Matrix Display