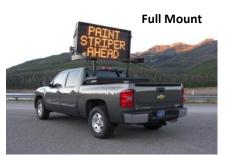

# Vehicle Changeable Message Signs

**Dual Input Controller** creates, edits, and displays messages.

3 Line, 10", Full Matrix Display