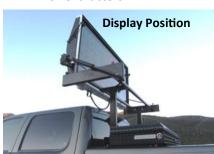

# Vehicle Changeable Message Signs

**Dual Input Controller** creates, edits, and displays messages.

3 Line, 10", Full Matrix Display