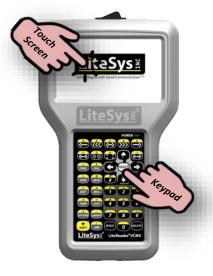

## Vehicle Changeable Message Signs

Dual Input Controller creates, edits, and displays messages.

3 Line, 12", Full Matrix Display

Small Font: 3 Lines of 12" Characters 8 Characters Per Line Middle Font: 2 Lines of 18" Characters 5-6 Characters Per Line Large Font: 1 Line of 24" Characters 1-4 Characters Per Line Graphics: MUTCD Symbols Legibility Distance: 850' + Viewing Angle: 30°+ LED's Per Pixel: 4 Cabinet Size: 96" x 48" x 5" Display Size: 85" x 42" Message Auto Dim: Yes Cabinet Construction: Aluminum Cabinet Finish: Powder Coat Cabinet Color: Flat Black Face, Balance White