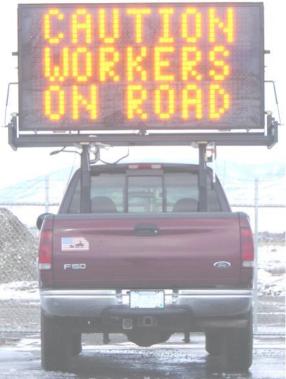

## Vehicle Changeable Message Signs

Dual Input Controller creates, edits, and displays messages.

3 Line, 12", Full Matrix Display

Small Font: 3 Lines of 12" Characters 8 Characters Per Line Middle Font: 2 Lines of 18" Characters 5-6 Characters Per Line Large Font: 1 Line of 24" Characters 1-4 Characters Per Line Graphics: MUTCD Symbols Legibility Distance: 850' + Viewing Angle: 30°+ LED's Per Pixel: 4 Cabinet Size: 96" x 48" x 5" Display Size: 85" x 42" Message Auto Dim: Yes Cabinet Construction: Aluminum Cabinet Finish: Powder Coat Cabinet Color: Flat Black Face, Balance White