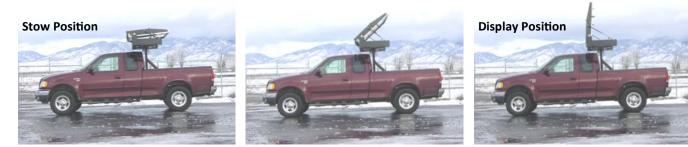

## Vehicle Changeable Message Signs

Dual Input Controller creates, edits, and displays messages.

3 Line, 12", Full Matrix Display

Small Font: 3 Lines of 12" Characters 8 Characters Per Line Middle Font: 2 Lines of 18" Characters 5-6 Characters Per Line Large Font: 1 Line of 24" Characters 1-4 Characters Per Line Graphics: MUTCD Symbols Legibility Distance: 850' + Viewing Angle: 30°+ LED's Per Pixel: 4 Cabinet Size: 96" x 48" x 5" Display Size: 85" x 42" Message Auto Dim: Yes Cabinet Construction: Aluminum Cabinet Finish: Powder Coat Cabinet Color: Flat Black Face, Balance White